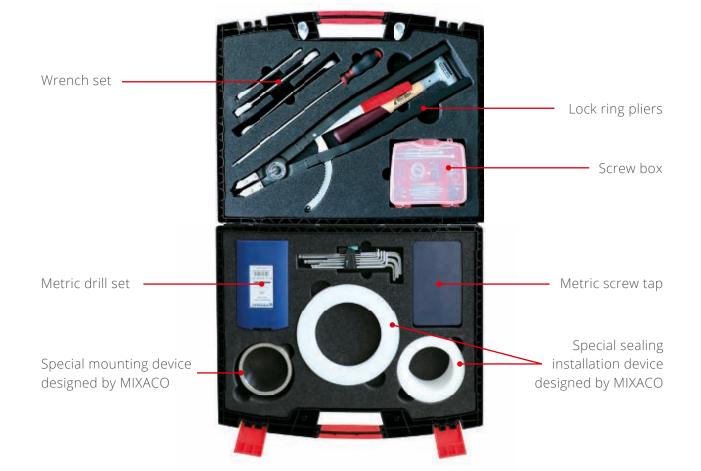

## Professional Maintenance Case

for CM 300 MT - CM 450 MT - CM 600 MT - CM 1000 MT

ALL IN ONE I EASY TO HANDLE I FULL PACKAGE

The Professional Maintenance Case is designed for manual replacement of the main shaft seal and is available for container mixers of sizes 300, 450, 600 and 1000 in the Multitool™ version. The set includes the original MIXACO installation devices. All necessary tools are bundled in a handy tool case and are very comfortable. The enclosed instructions for use eases the replacement of the main shaft sealing. This saves you time and money.

- Incl. detailled instructions
- Incl. content list with part numbers
- Dimensions  $60 \times 50 \times 15$  cm
- Weight about 15 kg