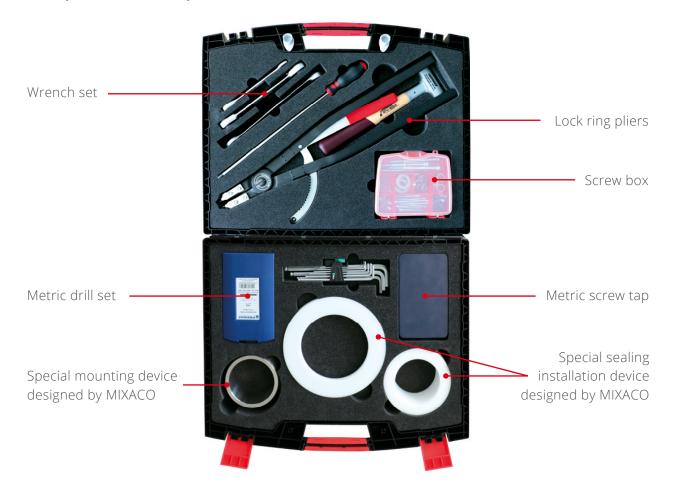

## Professional Maintenance Case

for CM 300 MT - CM 450 MT - CM 600 MT - CM 1000 MT

ALL IN ONE | EASY TO HANDLE | FULL PACKAGE

The Professional Maintenance Case is designed for manual replacement of the main shaft seal and is available for container mixers of sizes 300, 450, 600 and 1000 in the Multitool™ version. The set includes the original MIXACO installation devices. All necessary tools are bundled in a handy tool case and are very comfortable. The enclosed instructions for use eases the replacement of the main shaft sealing. This saves you time and money.

- · Incl. detailled instructions
- Incl. content list with part numbers
- Dimensions  $60 \times 50 \times 15$  cm
- · Weight about 15 kg